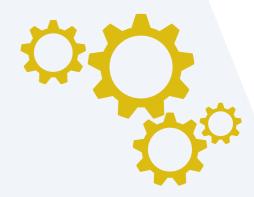

## **PUMPS**

Nyabanga Engineering repairs and supplies all kinds of pumps including submersible pumps, water pumps, centrifugal pumps and vacuum pumps.

We supply and repair for well-known brands including Northam mines, Sibanye StillWater and Anglo-American.

We also provide various pump spares and keep stock of pumps in case of service exchange demands to meet our clients needs.