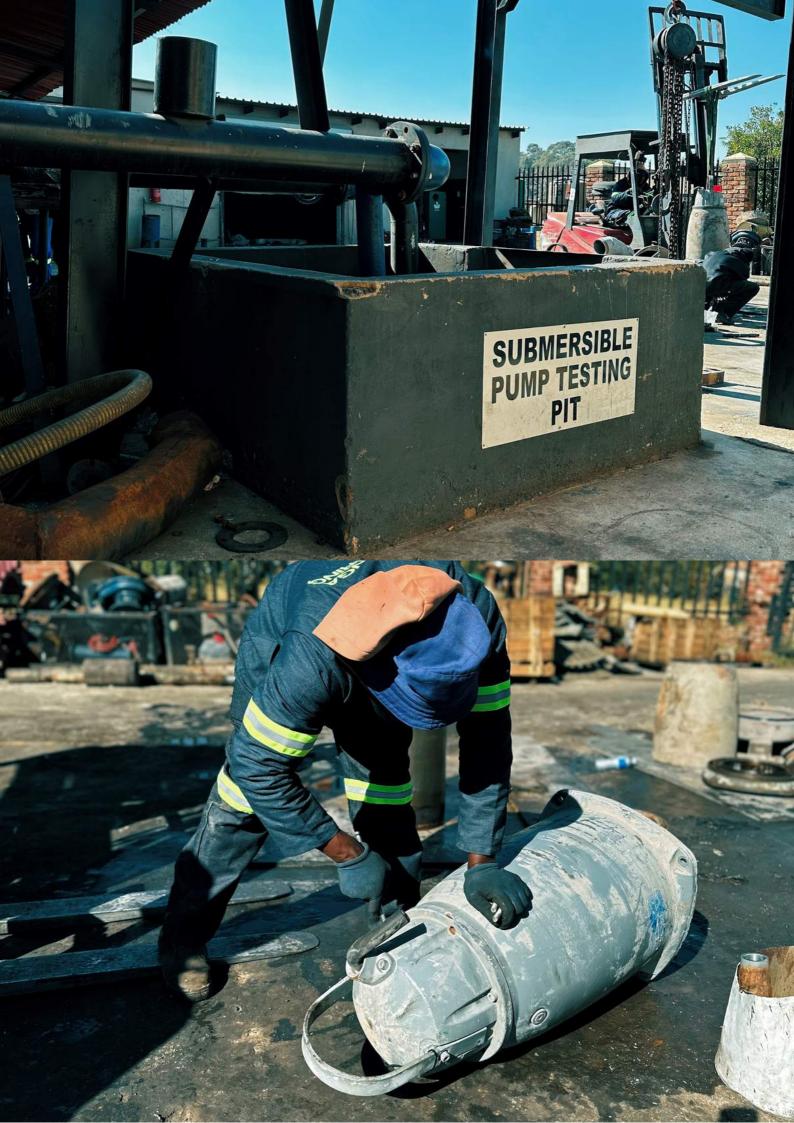

# **MOTORS**

Product Range and Service Offerings.

Supply of large range of new motors .Refurbishing and Rewinding the following

• AC Motors

DC Motors

Stator/Rotor Units

Two Speed Motors

Brake Motors

Welding Machines

Gearbox Motors

Generators

Transformers

All types of Pump Motors