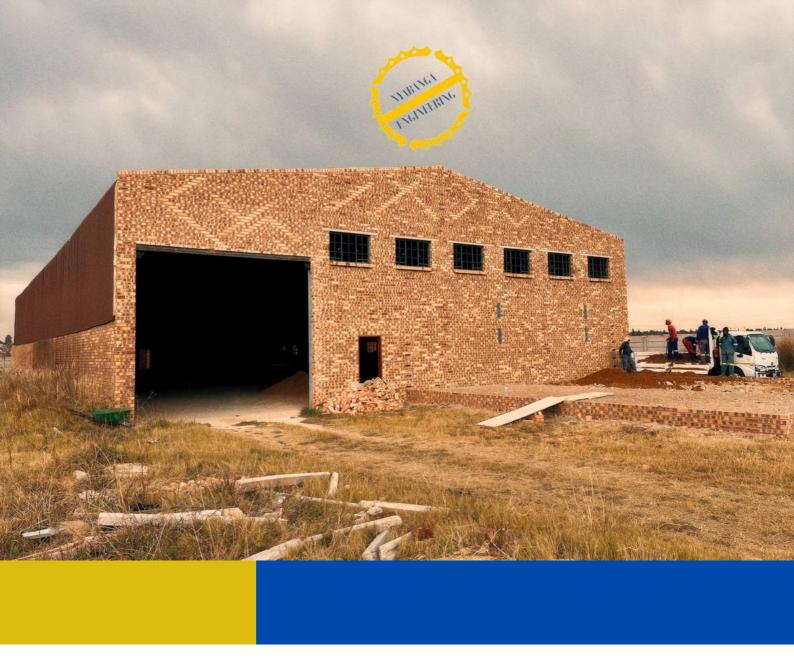

# GENERAL MACHINING AND CNC MANUFACTURING

We are able to carry out general precision engineering tasks including producing CNC manufactured components.

Nyabanga Engineering is cuurently in the process of building a full factory that will consist of the following facilities: Machine Shop, Sandblasting Bay, Wash Bay, Stripping Bay, Assembly Bay, Test Bay, Inspection Bay