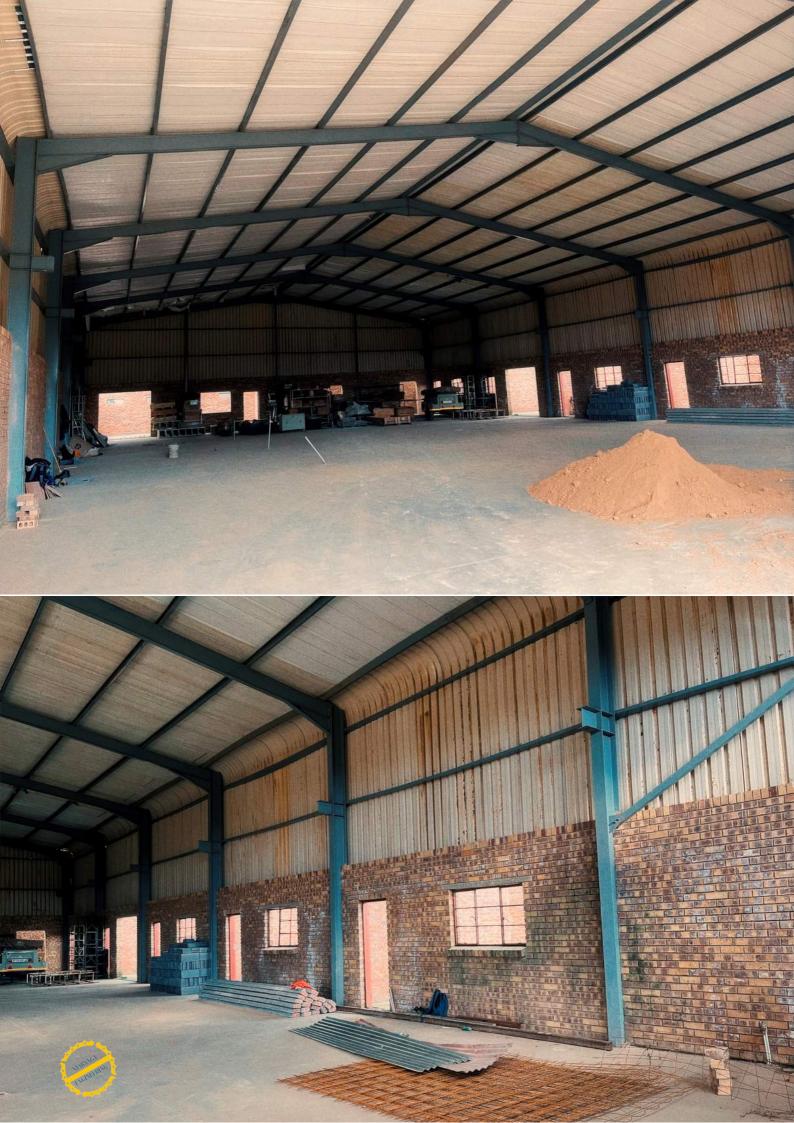

# GENERAL MACHINING AND CNC MANUFACTURING

We are able to carry out general precision engineering tasks including producing CNC manufactured components.

Nyabanga Engineering is cuurently in the process of building a full factory that will consist of the following facilities: Machine Shop, Sandblasting Bay, Wash Bay, Stripping Bay, Assembly Bay, Test Bay, Inspection Bay