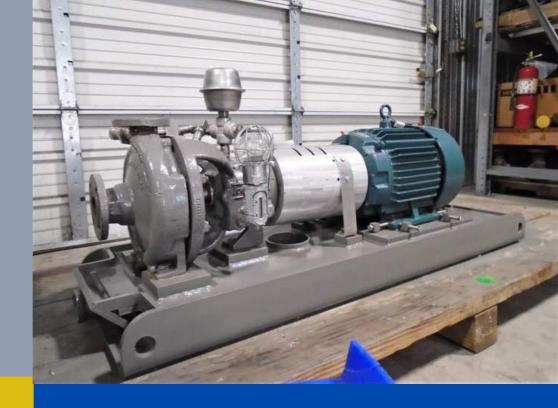

## **PUMPS**

Nyabanga Engineering repairs and supplies all kinds of pumps including submersible pumps, water pumps, centrifugal pumps and vacuum pumps.

We supply and repair for well-known brands including Northam mines, Sibanye StillWater and Anglo-American.

We also provide various pump spares and keep stock of pumps in case of service exchange demands to meet our clients needs.