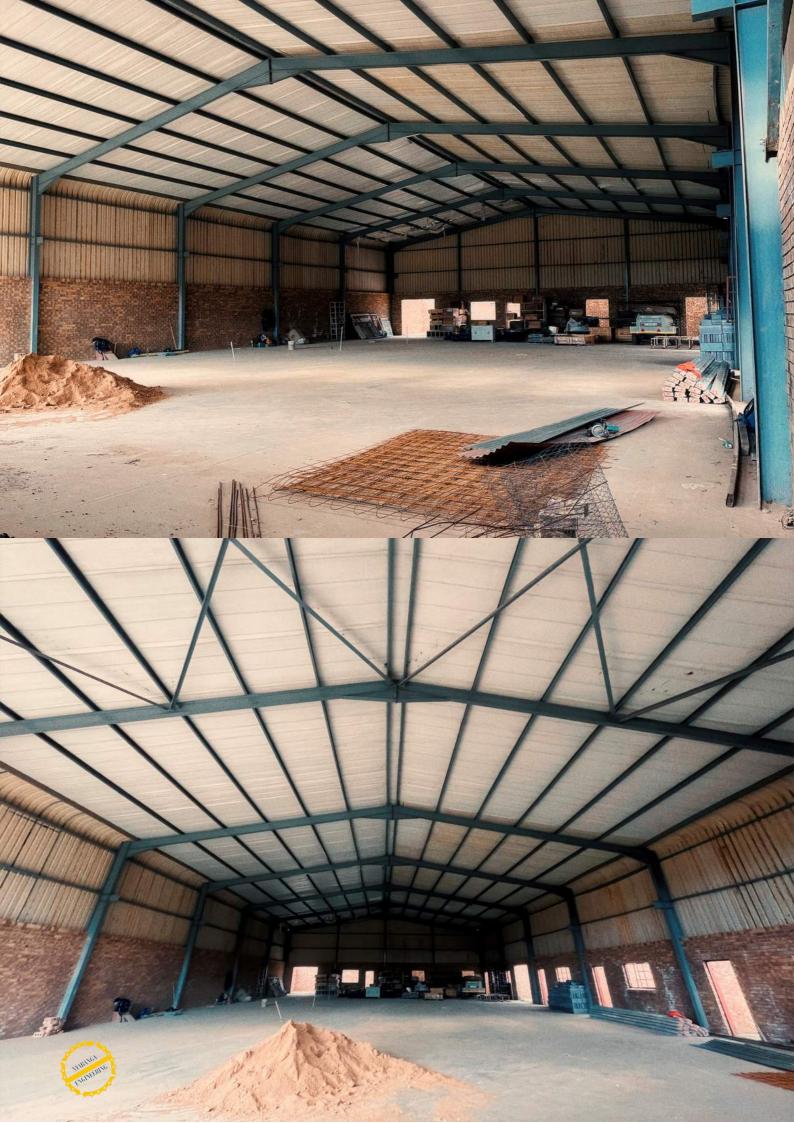

# GENERAL MACHINING AND CNC MANUFACTURING

We are able to carry out general precision engineering tasks including producing CNC manufactured components.

Nyabanga Engineering is cuurently in the process of building a full factory that will consist of the following facilities: Machine Shop, Sandblasting Bay, Wash Bay, Stripping Bay, Assembly Bay, Test Bay, Inspection Bay