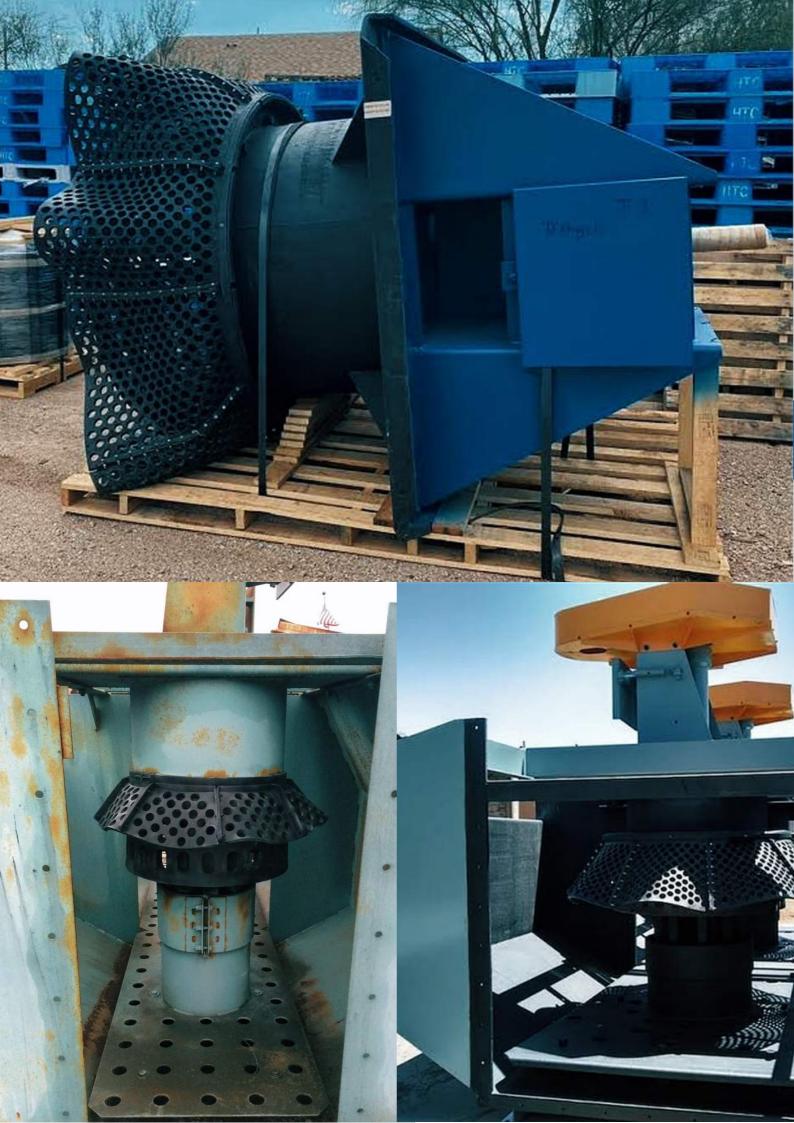

e tested on a hydraulic test bench.



## **PUMPS**

Nyabanga Engineering repairs and supplies all kinds of pumps including submersible pumps, water pumps, centrifugal pumps and vacuum pumps.

We supply and repair for well-known brands including Northam mines, Sibanye StillWater and Anglo-American.

We also provide various pump spares and keep stock of pumps in case of service exchange demands to meet our clients needs.









# **MOTORS**

Product Range and Service Offerings.

Supply of large range of new motors .Refurbishing and Rewinding the following

• AC Motors

DC Motors

Stator/Rotor Units

Two Speed Motors

Brake Motors

Welding Machines

Gearbox Motors

Generators

Transformers

All types of Pump Motors









# **FLOTATION CELLS**

We repair all kinds of flotation cells.







# GENERAL MACHINING AND CNC MANUFACTURING

We are able to carry out general precision engineering tasks including producing CNC manufactured components.



















Nyabanga Engineering is cuurently in the process of building a full factory that will consist of the following facilities: Machine Shop, Sandblasting Bay, Wash Bay, Stripping Bay, Assembly Bay, Test Bay, Inspection Bay